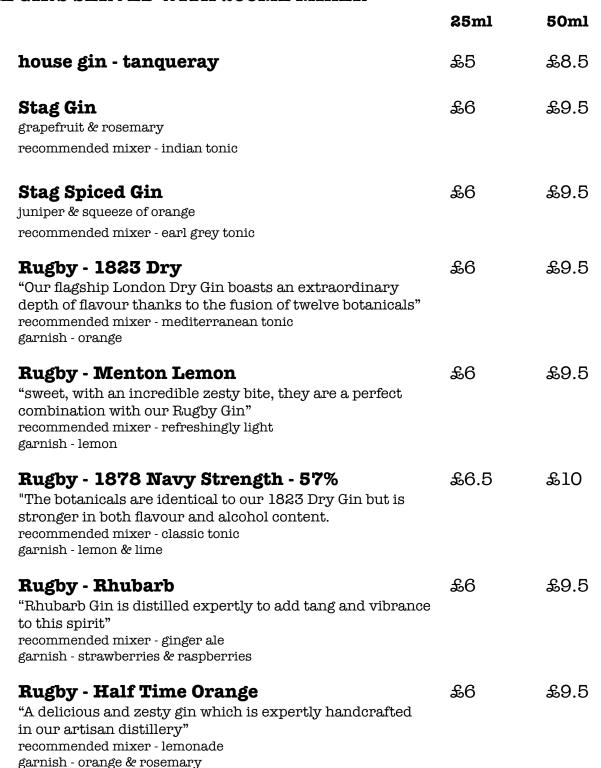

#### FEVERTREE £1.20

£.4

indian tonic
refreshingly light
folkingtons - earl grey
ginger ale
mediterranean

"the gin & tonic has saved more Englishmen's lives, and minds, than all the doctors in the empire..."

#### **ALL GINS SERVED WITH 200ML MIXER**

GINPOURIUM